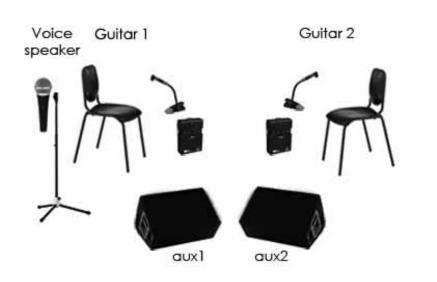

# **STAGEPLAN**

# **CHANNEL LIST**

| Channel | Instrument       | Description               | Mic | Stand | DI | +48v | Aux<br>1 | Aux<br>2 | Eq.<br>on<br>Aux | Rev.<br>on<br>Aux |
|---------|------------------|---------------------------|-----|-------|----|------|----------|----------|------------------|-------------------|
| 1       | Voice<br>Speaker | Microphone Shure SM58     | 1   | 1     | -  | -    |          |          |                  | Χ                 |
| 2       | Guitar 1         | Microphone (musician own) | -   | -     | -  | Χ    | Χ        |          | Χ                | Χ                 |
| 3       | Guitar 2         | Microphone (musician own) | -   | -     | -  | Χ    |          | Χ        | Χ                | Χ                 |
| тот     |                  |                           | 1   | 1     | 1  |      |          |          |                  |                   |